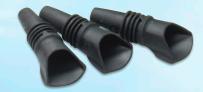

### VacuSoft Base

Durable and reusable cannula tube with matt surface.

The tube is designed according to ergonomic aspects:

Specially flattened areas provide orientation when holding and increase grip, even when wearing gloves

 $\downarrow$ 

 $\uparrow$ 

VacuSoft Tip

Cannula tip for attachment to the VacuSoft base.

VacuSoft tips are made of soft TPE plastic and are therefore particularly gentle in contact with the patient's oral mucosa, tongue and cheeks. The wide and flat cannula tip is ideally suited for keeping the patient's cheeks and tongue away and ensuring a clear view of the treatment field. Different degrees of hardness of the colour-coded tips provide flexibility in aspiration and allow for individual treatment situations.