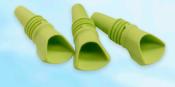

 $\stackrel{\checkmark}{\longrightarrow}$  sensitive comfort

Very soft tip for gentle aspiration in particularly (pressure-) sensitive patients

Soft tip for gentle aspiration in uncomplicated treatment cases

sensitive comfort

comfort

solid comfort