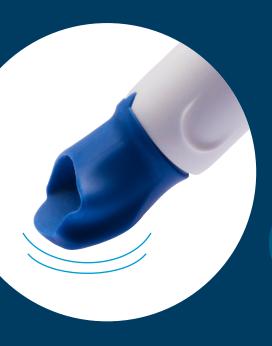

### VacuSoft Base

Durable and reusable cannula tube with matt surface.

The tube is designed according to ergonomic aspects:

Specially flattened areas provide orientation when holding and increase grip, even when wearing gloves