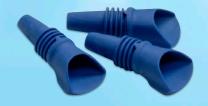

 $\downarrow$ 

 $\uparrow$ 

VacuSoft Tip

Cannula tip for attachment to the VacuSoft base.

VacuSoft tips are made of soft TPE plastic and are therefore particularly gentle in contact with the patient's oral mucosa, tongue and cheeks. The wide and flat cannula tip is ideally suited for keeping the patient's cheeks and tongue away and ensuring a clear view of the treatment field. Different degrees of hardness of the colour-coded tips provide flexibility in aspiration and allow for individual treatment situations.

 $\stackrel{\checkmark}{\longrightarrow}$  sensitive comfort

Very soft tip for gentle aspiration in particularly (pressure-) sensitive patients

Soft tip for gentle aspiration in uncomplicated treatment cases

## $\downarrow$ solid comfort

Not autoclavable

Stable tip for aspiration situations where more resistance is needed for retraction