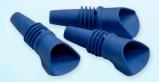

 $\stackrel{\checkmark}{\longrightarrow}$  sensitive comfort

Very soft tip for gentle aspiration in particularly (pressure-) sensitive patients

Soft tip for gentle aspiration in uncomplicated treatment cases

sensitive comfort

comfort

solid comfort