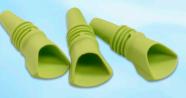

 $\downarrow$ 

 $\uparrow$ 

VacuSoft Tip

Cannula tip for attachment to the VacuSoft base.

VacuSoft tips are made of soft TPE plastic and are therefore particularly gentle in contact with the patient's oral mucosa, tongue and cheeks. The wide and flat cannula tip is ideally suited for keeping the patient's cheeks and tongue away and ensuring a clear view of the treatment field. Different degrees of hardness of the colour-coded tips provide flexibility in aspiration and allow for individual treatment situations.

 $\stackrel{\checkmark}{\longrightarrow}$  sensitive comfort

Very soft tip for gentle aspiration in particularly (pressure-) sensitive patients

Soft tip for gentle aspiration in uncomplicated treatment cases