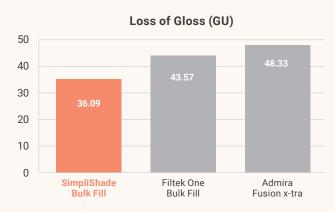

## **Gloss Retention**

SimpliShade Bulk Fill has the highest gloss retention compared to Filtek One Bulk Fill and Admira Fusion x-tra. This means that the esthetic initial gloss of the restoration is maintained for longer.

Authors: Prof. Dr. Nate Lawson, University of Alabama at Birmingham, Birmingham, AL.