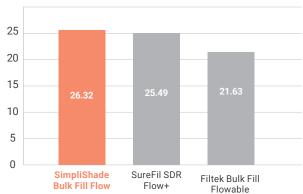

#### Volumetric wear (mm³)

Authors: Prof. Dr. Nate Lawson, University of Alabama at Birmingham, Birmingham, AL

## **Wear Rate**

SimpliShade Bulk Fill Flow offers a lower wear rate on the interproximal contacts than SureFil SDR Flow+, resulting in a long-lasting restoration.