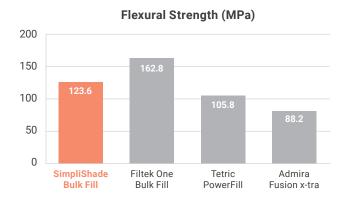

## **Flexural Strength**

SimpliShade Bulk Fill shows slightly lower flexural strength compared to Filtek™ One Bulk Fill but higher flexural strength than Tetric® PowerFill and Admira® Fusion x-tra, resulting in better long-term resistance to chipping and higher fracture resistance.

Authors: Drs. Jack L. Ferracane and Carmem S. Pfeifer, Oregon Health & Science University, Portland, OR.