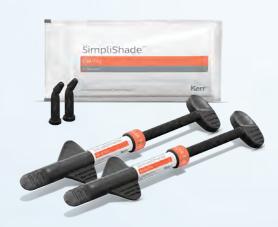

## **SimpliShade**<sup>™</sup>

**BULK FILL FLOW** 

## Single-Shade Simplicity Meets Superior Adaptability

Reach every area of the tooth's anatomy while saving time with SimpliShade Bulk Fill Flow. Requiring just one shade to match all 16 VITA® classical shades, SimpliShade Bulk Fill Flow easily adapts to the cavity floor — with exceptional durability and depth of cure.

## ONE SHADE IS ALL IT TAKES

SimpliShade™ Bulk Fill Flow is indicated for base/liner under **Class I** and **Class II** direct restorations, pit and fissure sealant, restoration of small cavities, **Class III** and **Class V** restorations, blocking out undercuts, small core build-ups, and repair of resin and acrylic provisional restorations.

## **One-Shade System**

Using one shade that blends seamlessly to the cavity walls with all 16 VITA® classical shades, SimpliShade Bulk Fill Flow saves you time selecting shades and managing inventory.