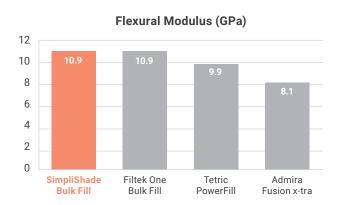

### Simplicity with Durability

SimpliShade Bulk Fill offers low wear rate, high flexural strength, and comparable shrinkage stress relative to other bulk fill brands on the market, keeping your restorations stronger and long-lasting.