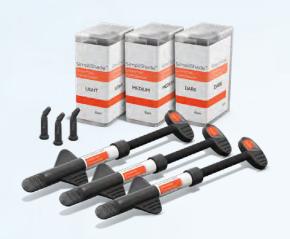

## **SimpliShade**<sup>™</sup>

UNIVERSAL

## **Simplified Universal Composite System** with just three shades

SimpliShade covers all 16 VITA® classical shades with just 3 shades. Simplify your inventory management and save yourself time on shade selection. Keep your patients confidently smiling while keeping your workflow simple.

## **Simplify Shade-matching**

Shade selection made easier and faster. SimpliShade matches all 16 VITA classical shades with just 3 shades: Light, Medium, Dark.

## **Streamline Inventory Management**

Save time and money with minimal shades to meet almost all your composite needs. Declutter your shelves, avoid the burden of re-ordering too many different part numbers, and reduce or eliminate expired products.