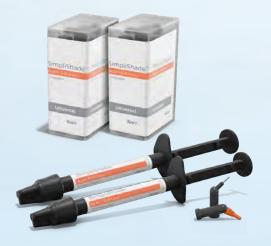

## **SimpliShade**<sup>™</sup>

**BULK FILL** 

### Simplify with One Shade and One Step

Beautiful restorations just got simpler, with SimpliShade™ Bulk Fill. You can skip the capping layer with a one-step placement and reduce inventory requirements with one shade for all 16 VITA® classical shades.

## SimpliShade™ BULK FILL ONE SHADE IS ALL IT TAKES

SimpliShade™ Bulk Fill is indicated for Class I-V restorations - direct placement of anterior and posterior restorations, core build-ups, and repair of defects in restorations.

## One-Shade System

Using one shade that blends seamlessly with all 16 VITA® classical shades, SimpliShade Bulk Fill saves you time selecting shades and managing inventory.