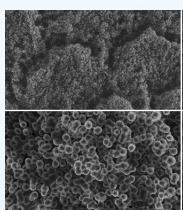

#### Adaptive Response Technology (ART)

The ART filler network, a proven technology found in Harmonize®, helps you achieve lifelike restorations with exceptional strength and unmatched esthetics.

## ART3: A NEW WAY TO BULK FILL

Achieve lifelike restorations with the next generation of clinically proven Adaptive Response Technology (ART) found in Harmonize™ and OptiShade Universal Composite. Powered by Enhanced Adaptive Response Technology, SimpliShade Bulk Fill offers easy handling and low shrinkage.

## Adaptive Rheological Response Technology

## for Ease of Sculpting

ART<sup>3</sup> uses rheological modifiers that reduce the composite's viscosity as you manipulate it. When you're done shaping, viscosity recovers and anatomy stabilizes before light-curing — reducing the need for resculpting.

## Adaptive Color-Blending Response Technology

#### for Beautiful Blending

Achieve exceptional blending with special nanofillers that mimic enamel structures and interact with light in a natural way. The restoration and tooth become virtually indistinguishable.