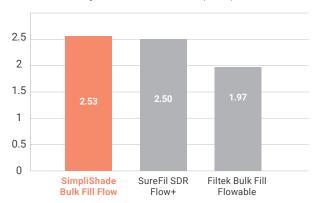

## Shrinkage Stress (N)

Authors: Prof. Dr. Nate Lawson, University of Alabama at Birmingham, Birmingham, AL

## **Shrinkage Stress and Polymerization Stress**

In terms of shrinkage behavior, there were no significant differences between the materials tested. The two competitor flowable materials, SureFil SDR Flow+ and Filtek Bulk Fill Flowable Restorative, are flowable composites with low shrinkage, so a similar performance of the SimpliShade Bulk Fill Flow material is a desirable result.