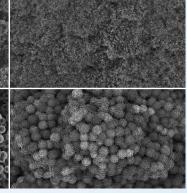

#### Adaptive Response Technology (ART)

The ART filler network, a proven technology found in Harmonize®, helps you achieve lifelike restorations with exceptional strength and unmatched esthetics.

## ART3: A NEW WAY TO BULK FILL

Achieve lifelike restorations with the next generation of clinically proven Adaptive Response Technology (ART) found in Harmonize™ and OptiShade Universal Composite. Powered by Enhanced Adaptive Response Technology, SimpliShade Bulk Fill offers easy handling and low shrinkage.

## **Adaptive Shrinkage Stress Response Technology for Durable Results**

During polymerization, SimpliShade Bulk Fill uses low shrinkage resin and innovative nanofiller design, resininfused nanofillers boost elasticity for stress relief and a special coating eases interfacial stress. Uniting three shrinkage reduction mechanisms, this enhances marginal adaptation and integrity by minimizing composite restoration stress on the adhesive layer