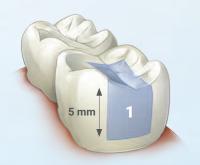

### One Step

Eliminate the need for a capping layer, complete restorations with a SingleFill™ composite. With its enhanced curing mechanism, SimpliShade Bulk Fill makes it easy to achieve polymerization depths up to 5mm in a single step.

#### **Save Time**

Simplify your workflow with just one step to cure up to 5 mm, before adding a capping layer.

Using SimpliShade Bulk Fill Flow (1), top up with SimpliShade Bulk Fill up to 5 mm (2) or with SimpliShade Universal.

Using only SimpliShade Bulk Fill – Simply and effortlessly fill cavities up to 5 mm. No capping layer needed.