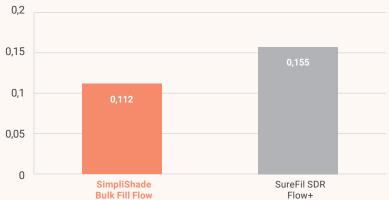

#### Polymerization Stress (MPa)

Authors: Drs. Jack L. Ferracane and Carmem S. Pfeifer, Oregon Health & Science University, Portland, OR

## **Shrinkage Stress and Polymerization Stress**

In terms of shrinkage behavior, there were no significant differences between the materials tested. The two competitor flowable materials, SureFil SDR Flow+ and Filtek Bulk Fill Flowable Restorative, are flowable composites with low shrinkage, so a similar performance of the SimpliShade Bulk Fill Flow material is a desirable result.