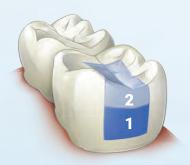

Using SimpliShade Bulk Fill Flow (1), top up with SimpliShade Bulk Fill up to 5 mm (2) or with SimpliShade Universal.

Using only SimpliShade Bulk Fill – Simply and effortlessly fill cavities up to 5 mm. No capping layer needed.