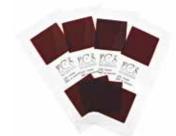

# **CLEANING PERFORMANCE: "EC.WASHTEST"** CLEANING PERFORMANCE TEST/WASHING INDICATOR

- · Chemical indicator evaluates the effectiveness of thermo-disinfectors and controls the cleaning conditions in the automatic washing machines.
- The non-toxic chemical reagent dissolves with most of the cleaning agent and is swept along with the washing fluid.
- 250 pcs/box.