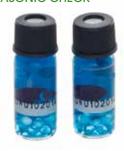

# CLEANING PERFORMANCE: "ULTRASONIC CHECK" ULTRASONIC CLEANING INDICATOR

- Ultrasonic cleaning processes (cavitation) allow disinfection even in areas difficult to access by other cleaning methods. This indicator verifies the effectiveness of the ultrasonic washing equipment.
- Ready to use either with or without detergents and cleaning solutions.
- Insert in the machine for at least 3 minutes between 18-70 ° C.
- Extremely reliable and stable product.
- Rapid read-out.
- 30 pcs/box.

#### REF. EC. WASHTEST

REF. ULTRASONIC CHECK