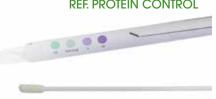

## **CLEANING PERFORMANCE: "PROTEIN CONTROL"** CONTROL FOR SURFACE PROTEIN

- An accurate disinfection ensures a reduction in bacterial growth and resulting nosocomial infections.
- This system is able to detect any proteins and allergens on the surfaces after the cleaning process.
- High-reliable and high-sensitive product.
- Intuitive interpretation of the result.