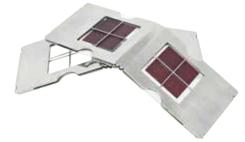

#### **CLEANING PERFORMANCE: "WT HOLDER" WASH TEST HOLDER**

- Holder for Wash Test
- Made of stainless steel
- Highly resistant to corrosion and abrasion